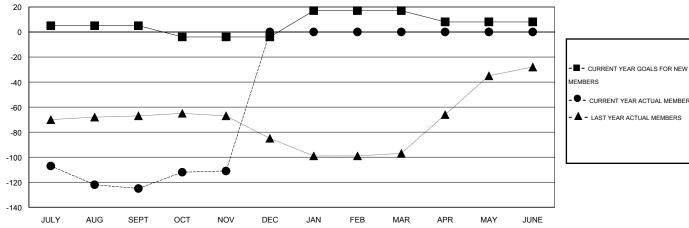

## GOALS AND ACTUAL MEMBERS CUMULATIVE

| - | MEMBERS                           |
|---|-----------------------------------|
|   | - ● - CURRENT YEAR ACTUAL MEMBERS |
|   | - ▲ - LAST YEAR ACTUAL MEMBERS    |
| + |                                   |
| _ |                                   |
|   |                                   |
|   |                                   |
|   |                                   |
|   |                                   |

## MONTHLY MEMBERSHIP PROGRESS REPORT

District 2 E2

Results as of: 11/30/2016

**GMT:** HAL GRIFFIN **LOCATION TEXAS** GMT CA 1

| Clubs                 |                  |           |                  |                  | Members               |                    |                                     |                    |                  |
|-----------------------|------------------|-----------|------------------|------------------|-----------------------|--------------------|-------------------------------------|--------------------|------------------|
| RESULTS FOR 2016-2017 |                  |           |                  |                  | RESULTS FOR 2016-2017 |                    |                                     |                    |                  |
| QUARTER               | NEW CLUB<br>GOAL | NEW CLUBS | DROPPED<br>CLUBS | NET<br>GAIN/LOSS | QUARTER               | NEW MEMBER<br>GOAL | CHARTER AND<br>NEW MEMBERS<br>ADDED | DROPPED<br>MEMBERS | NET<br>GAIN/LOSS |
| JULY/AUG/SEPT         | 2                | 0         | 2                | -2               | JULY/AUG/SEPT         | 5                  | 68                                  | 193                | -125             |
| OCT/NOV/DEC           | 0                | 0         | 0                | 0                | OCT/NOV/DEC           | -9                 | 51                                  | 37                 | 14               |
| JAN/FEB/MAR           | 1                | 0         | 0                | 0                | JAN/FEB/MAR           | 21                 | 0                                   | 0                  | 0                |
| APR/MAY/JUNE          | 0                | 0         | 0                | 0                | APR/MAY/JUNE          | -9                 | 0                                   | 0                  | 0                |