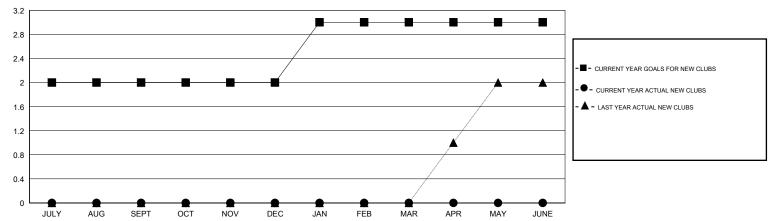

## GOALS AND ACTUAL NEW CLUBS CUMULATIVE

## MONTHLY MEMBERSHIP PROGRESS REPORT

District 2 E2

Results as of: 11/30/2016

**GMT:** HAL GRIFFIN **LOCATION TEXAS** GMT CA 1

| Clubs                 |                  |           |                  |                  | Members               |                    |                                     |                    |                  |
|-----------------------|------------------|-----------|------------------|------------------|-----------------------|--------------------|-------------------------------------|--------------------|------------------|
| RESULTS FOR 2016-2017 |                  |           |                  |                  | RESULTS FOR 2016-2017 |                    |                                     |                    |                  |
| QUARTER               | NEW CLUB<br>GOAL | NEW CLUBS | DROPPED<br>CLUBS | NET<br>GAIN/LOSS | QUARTER               | NEW MEMBER<br>GOAL | CHARTER AND<br>NEW MEMBERS<br>ADDED | DROPPED<br>MEMBERS | NET<br>GAIN/LOSS |
| JULY/AUG/SEPT         | 2                | 0         | 2                | -2               | JULY/AUG/SEPT         | 5                  | 68                                  | 193                | -125             |
| OCT/NOV/DEC           | 0                | 0         | 0                | 0                | OCT/NOV/DEC           | -9                 | 51                                  | 37                 | 14               |
| JAN/FEB/MAR           | 1                | 0         | 0                | 0                | JAN/FEB/MAR           | 21                 | 0                                   | 0                  | 0                |
| APR/MAY/JUNE          | 0                | 0         | 0                | 0                | APR/MAY/JUNE          | -9                 | 0                                   | 0                  | 0                |